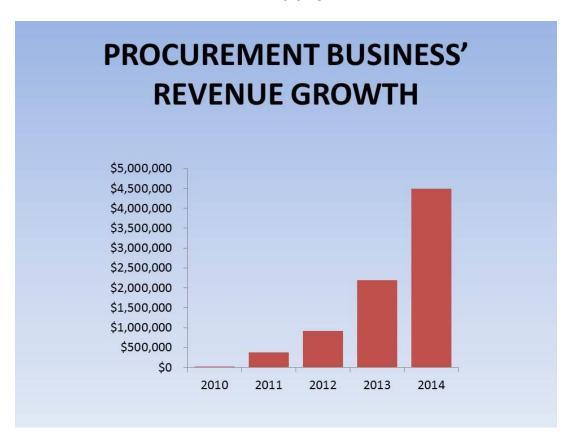

Exhibit B 4 Chart showing growth of the PB in number of Abortion Clinics

Exhibit B 5 Chart showing growth of PB revenue

Exhibit B 6 This is the Contact between the PB and a national abortion organization to acquire an additional 400 clinics.