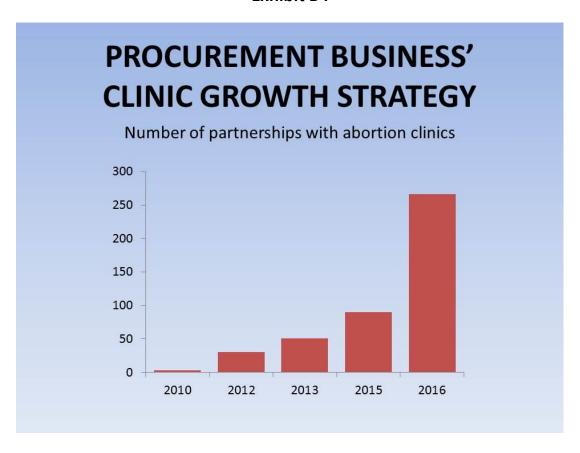

Exhibit B 4 Chart showing growth of the PB in number of Abortion Clinics

Exhibit B 5 Chart showing growth of PB revenue

Exhibit B 6 This is the Contact between the PB and a national abortion organization to acquire an additional 400 clinics.