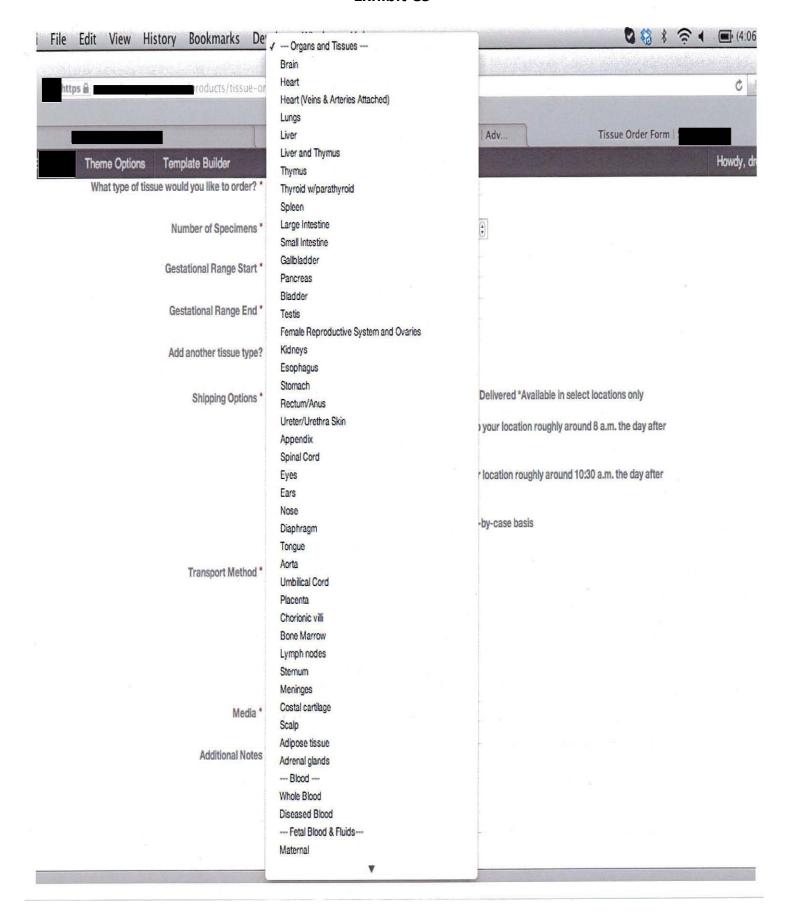

Exhibit C 3 Web site screen grab of how to order any fetal tissue you want

Exhibit C 4 Website and phone orders sent to procurement tech via email inside abortion clinics

Exhibit C 5 Form the procurement tech uses to check gestation periods so that patients can be matched with orders.