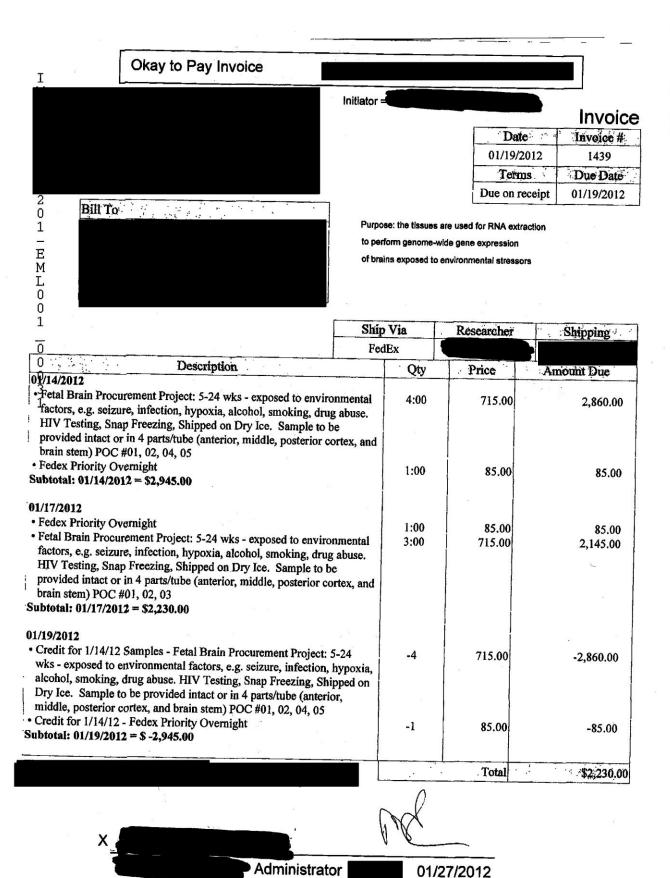

# V. <u>Exhibit D1-3 Payments from the PB to Abortion Clinics for Fetal</u> <u>Tissue</u>

Exhibits D 1-3 *These documents show the monthly payments from the PB to several abortion clinics* 