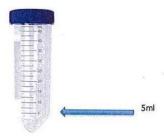

#### Packaging Tissue

After the liver is identified and separated from other tissue, place it in the 50ml conical tube provided in the kit.

 Separate the liver from the other fetal tissue. It can be in pieces or damaged but the combined volume must equal more than 5ml. The 5ml mark is clearly identifiable and visible on the conical tube.

- Remove and dispose of the parafilm from around the opening of the 50ml conical tube with the RPMI media.
- Place the liver tissue into the conical tube with the RPMI media and screw the top on tightly.
- Wrap the conical tube with parafilm to prevent any leakage.
  - Remove the paper backing from the parafilm.
  - O Hold the parafilm down against the lid and with the other hand stretch the parafilm.
  - o Stretch the parafilm around the lid of the conical tube in a clockwise direction.
  - O Push the end of the parafilm into the conical tube to create a seal.
- · Place the conical tube into a biohazard bag and seal the bag.