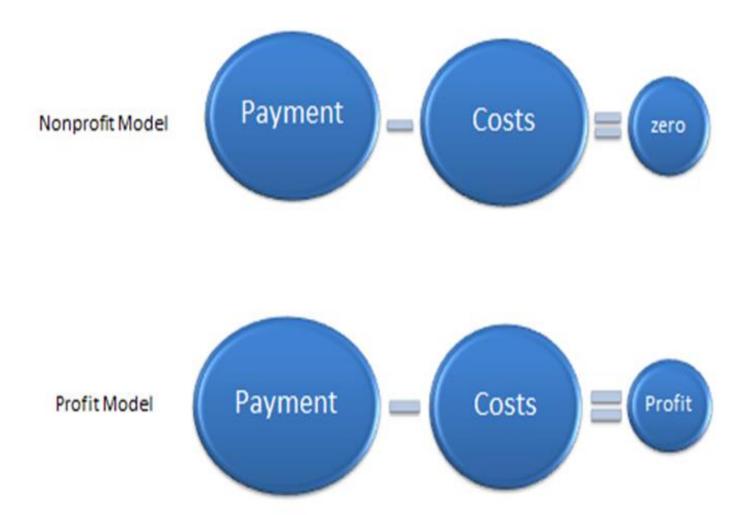

#### II. Exhibit A-1 – Graphic of Statute: Profit and non Profit Tab A

Show the simplicity of nonprofit and profit model.

#### **Exhibit A2**

Title 42 USC § 289g-2 requires that the transfer of fetal tissue not result in a profit.

# **Two Models**