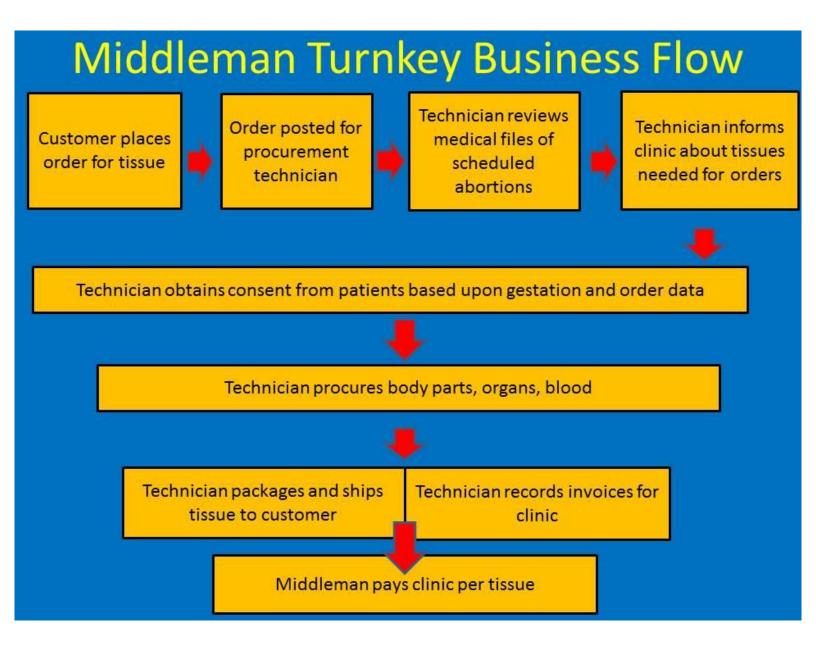

# WORKFLOW OF THE PROCUREMENT BUSINESS

- 1) Customer orders fetal tissue on-line. Exhibit C3.
- 2) Procurement business obtains Institutional Review Board approval. Exhibit C15.
- 3) Tissue technicians review the current researcher order list. Exhibit C4.
- 4) Tissue technicians discuss with the clinic the type of tissue being sought. Exhibit C9.
- 5) Review the schedule of abortions to match orders to gestational information and patient information. Exhibits C5, C7.
- 6) Tissue technicians obtain consent from women awaiting their procedure. Exhibit C8.
- 7) Procure blood and perform any tests on patients. Exhibits C6, C7, C10, C11.
- 8) Procurement business provides materials to tissue technicians. Exhibit C13.
- 9) Tissue technicians package and ship tissue to researcher using portable packaging materials. Exhibit C12.
- 10) Tissue technicians compensated per-tissue sample obtained. Exhibit C14.