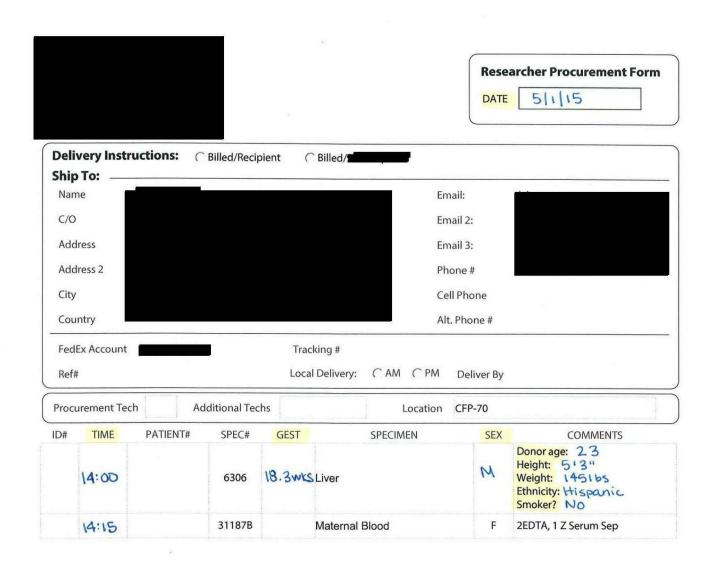

#### Filling out the Procurement Form

The sections of the Procurement Form that need to be filled out by the clinic are highlighted. The clinic is responsible for providing the following information:

- Date- date of procurement
- · Time- time of procurement in military time
- Gest- gestation in weeks and days. For example: 18.3wks
- Sex- sex of the fetus. F for female, M for male or Unk for unknown
- Donor age- age of the patient who consented to donate tissue and blood
- Height- in feet and inches. For example 5'3"
- Weight- in pounds. For example 145 lbs
- Ethnicity- ethnicity of the patient
- Smoker?- answer yes or no