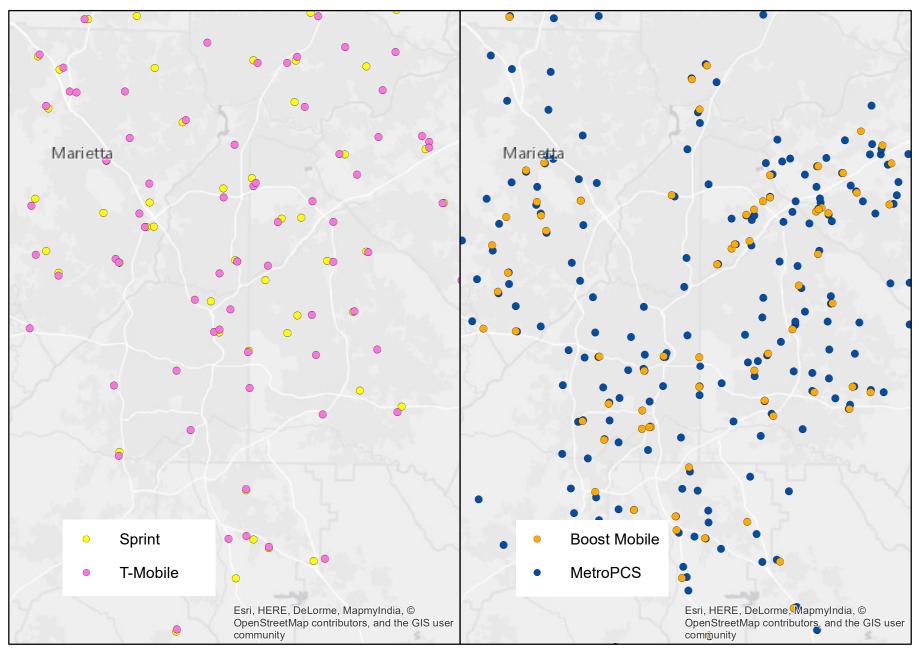

# Appendix A

Source: Data retrieved from each company's websites in April and May 2018.