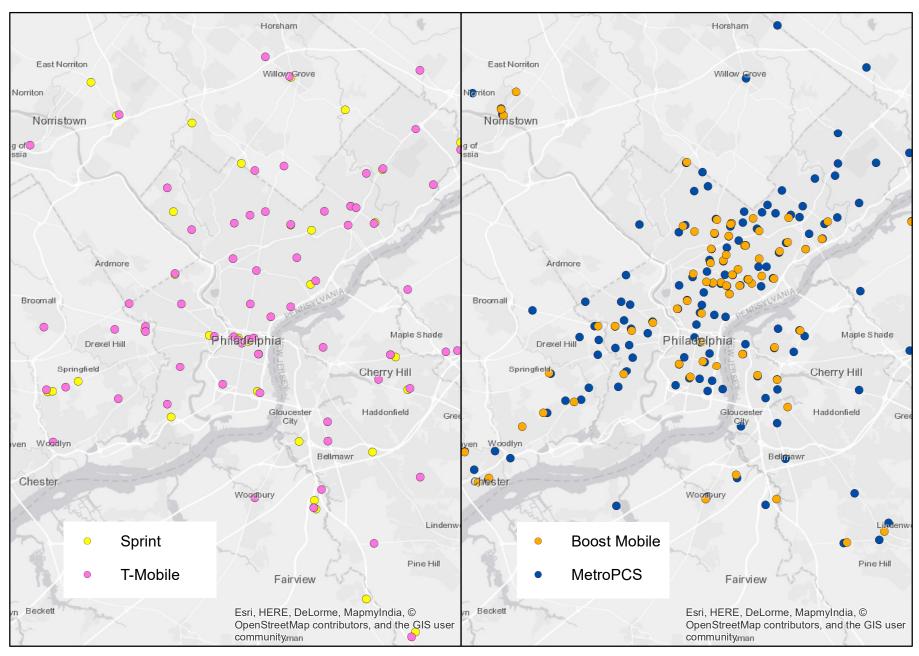

## Distribution of Sprint and T-Mobile's postpaid and prepaid stores - Philadelphia

Source: Data retrieved from each company's websites in April and May 2018.

Distribution of Sprint and T-Mobile's postpaid and prepaid stores - Providence, RI