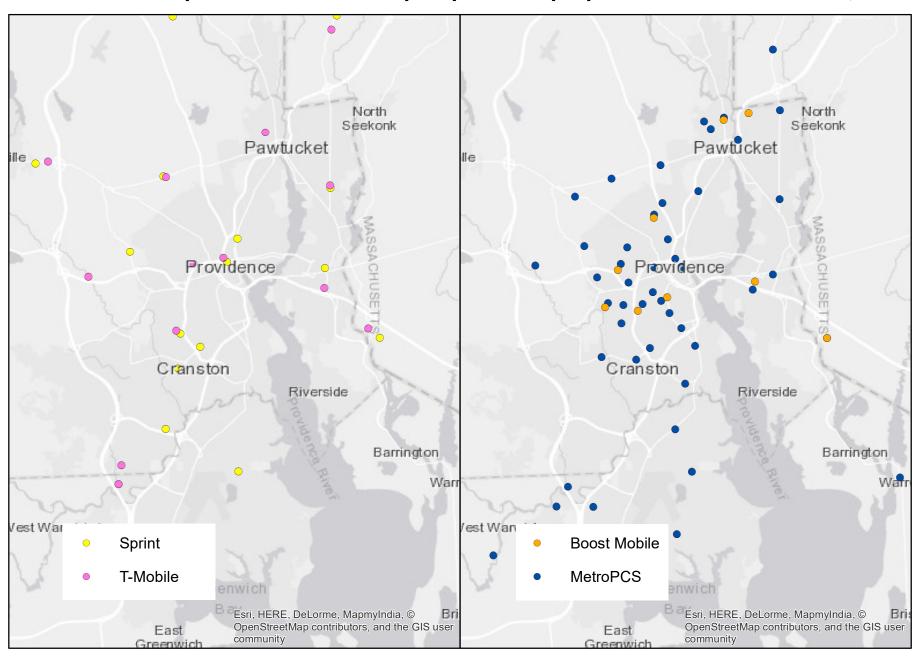

## Distribution of Sprint and T-Mobile's postpaid and prepaid stores - Philadelphia

Source: Data retrieved from each company's websites in April and May 2018.

Distribution of Sprint and T-Mobile's postpaid and prepaid stores - Providence, RI

Source: Data retrieved from each company's websites in April and May 2018.