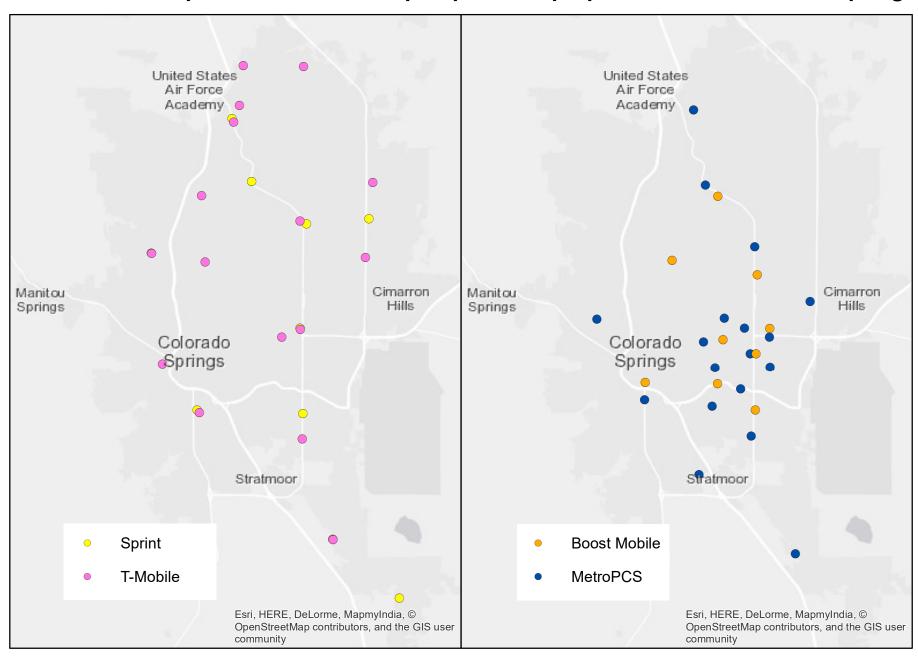

## Distribution of Sprint and T-Mobile's postpaid and prepaid stores - Colorado Springs

Source: Data retrieved from each company's websites in April and May 2018.

Source: Data retrieved from each company's websites in April and May 2018.