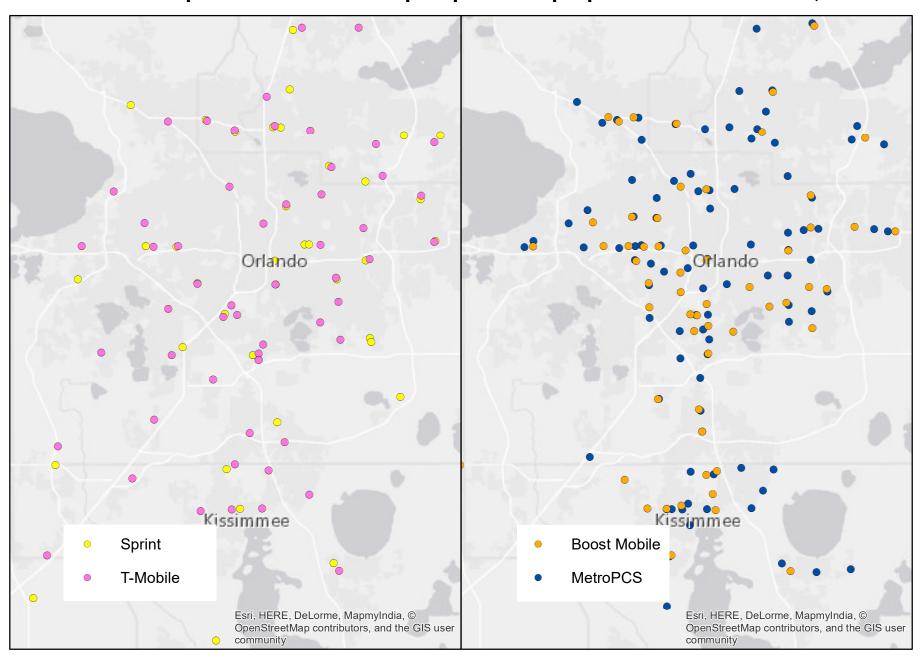

# Appendix A

Source: Data retrieved from each company's websites in April and May 2018.