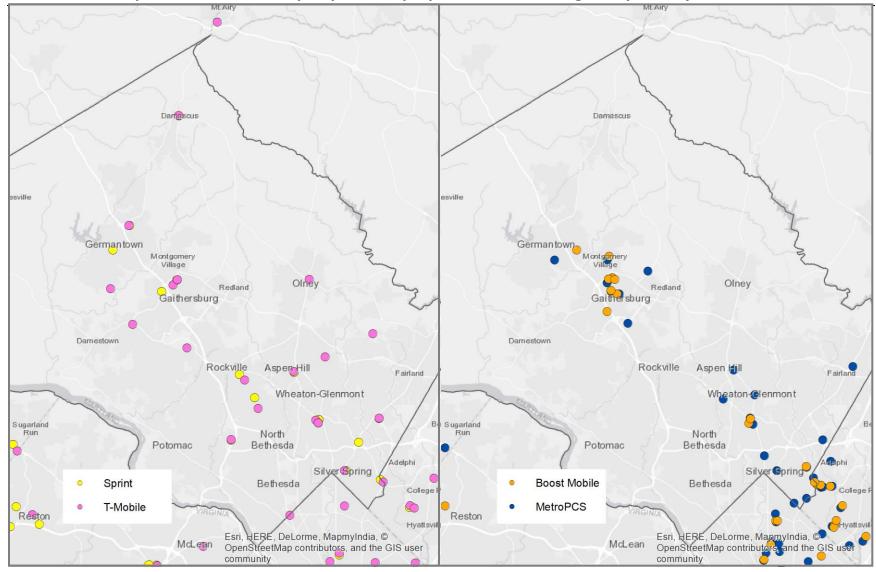

#### Distribution of Sprint and T-Mobile's postpaid and prepaid stores – Montgomery County, MD

Source: Data retrieved from each company's websites in April and May 2018.