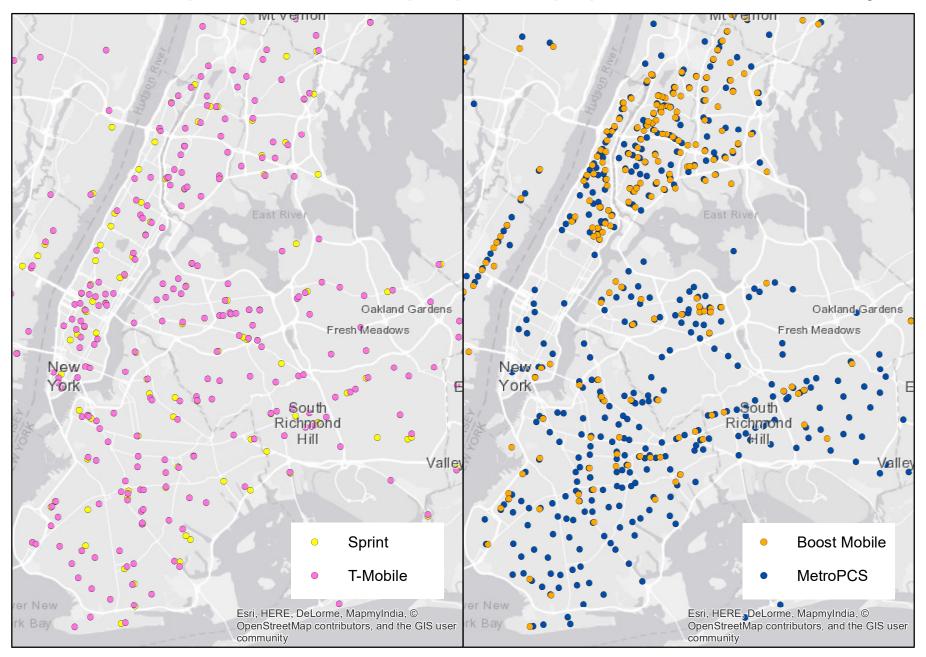

## Distribution of Sprint and T-Mobile's postpaid and prepaid stores - New York City

Source: Data retrieved from each company's websites in April and May 2018.

Source: Data retrieved from each company's websites in April and May 2018.