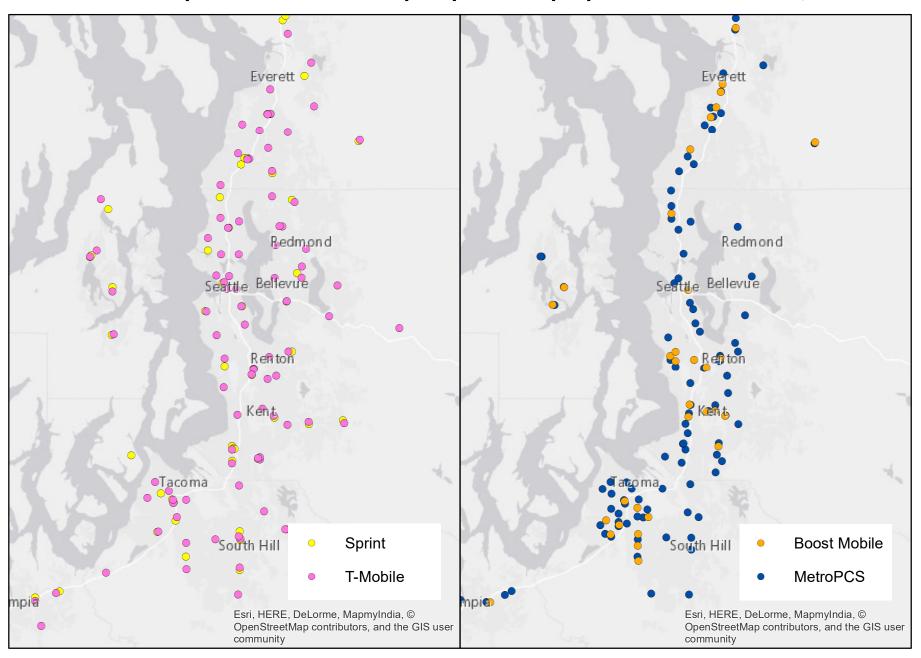

## Distribution of Sprint and T-Mobile's postpaid and prepaid stores - Seattle, WA

Source: Data retrieved from each company's websites in April and May 2018.