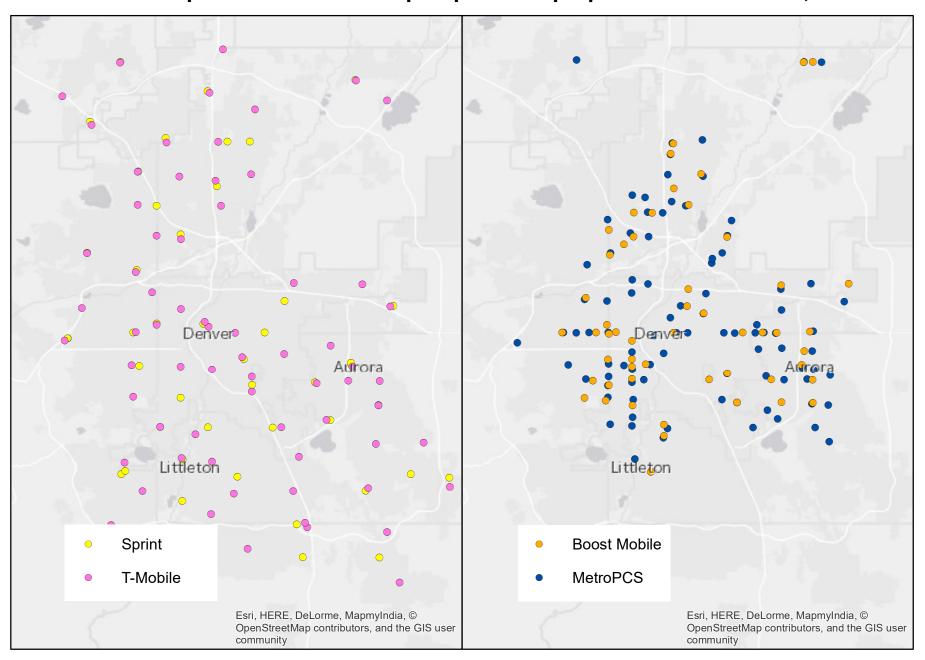

# Appendix A

Source: Data retrieved from each company's websites in April and May 2018.