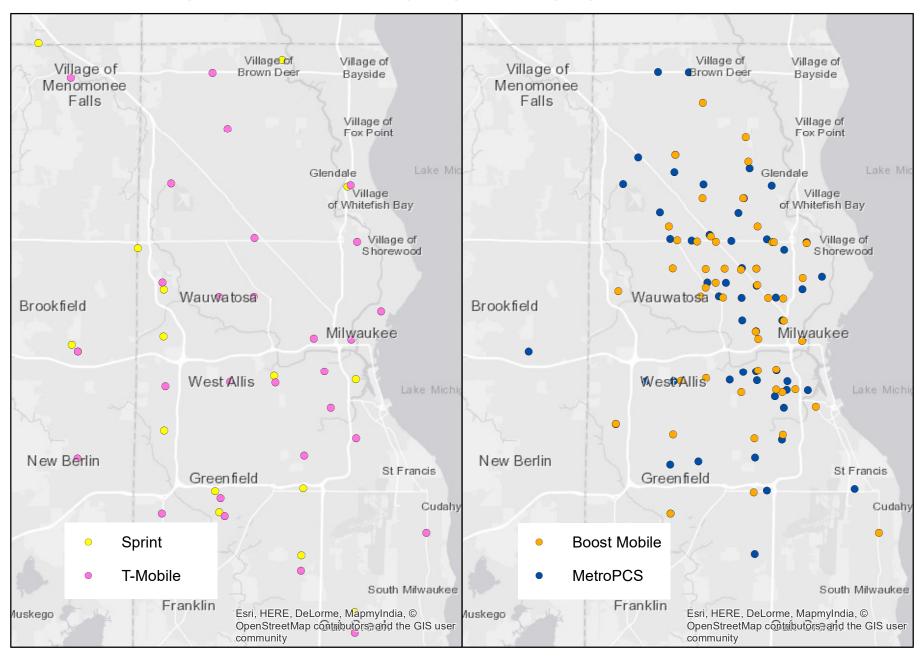

### Distribution of Sprint and T-Mobile's postpaid and prepaid stores - Milwaukee, WI

Source: Data retrieved from each company's websites in April and May 2018.