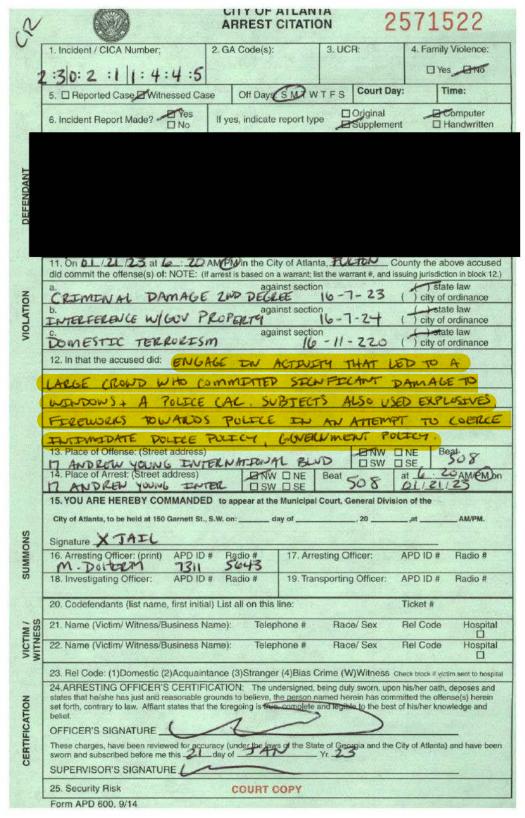

6-2590 (w) 1/22/2023 4:33:01 AM

Deputy Clerk/Judge: Sandra Witherspoon

Title

Magistrate Court COURT OF FULTON COUNTY

1/22/2023 4:33:28 AM

STATE WARRANT FOR ARREST (Ga. Code Ann. 17-4-46)

To any Sheriff, Deputy Sheriff, Coroner, Constable, Police Officer, Law Enforcement Officer or Marshal of said State

GREETING:

For sufficient causes made known to the Deputy Clerk of this Court (as authorized by Acts 1922, p. 207), you are therefore commanded to arrest the body of the said accused named in the foregoing affidavit, charged with the offense of Domestic Terrorism - Felony, 16-11-220; and bring him/her before me or some other judicial officer of this State, to be dealt with as the law directs, HEREIN FAIL NOT:

JUDGE: Sandra Witherspoon

Title

Magistrate Court COURT OF FULTON COUNTY



MAGISTRATE COURT OF FULTON COUNTY GEORGIA, FULTON COUNTY

#### **AFFIDAVIT FOR ARREST**

(Ga. Code Ann. 17-4-45)

Personally came Ronald Sluss, who on oath says that to the best of his/her knowledge and belief (hereinafter called the accused) between 01/21/2023 at 06:20 PM and 01/21/2023 at 06:20 PM, at 17 Andrew Young International Blvd, ATLANTA in FULTON county aforesaid, did commit the offense of Domestic Terrorism - Felony, 16-11-220 in that Said accused did knowingly and willingly commit felony violations of the laws of the state of Georgia, chiefly party to the crime of arson, party to the crime of criminal damage to property in the second degree, which are interrelated by distinguishing characteristics that is intended to cause serious bodily harm, kill any individual or group of