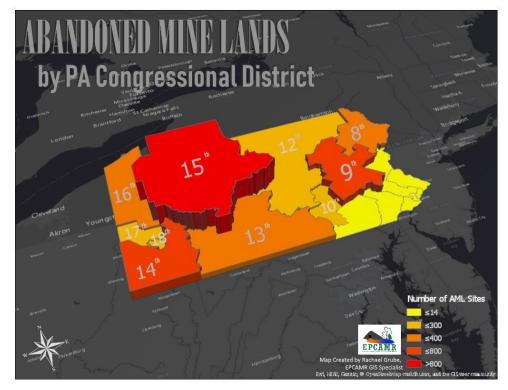

| District 8 Inventory | # of AML Sites | # of Features | % of AML Features | Acres  |
|----------------------|----------------|---------------|-------------------|--------|
| Unreclaimed          | 322            | 1,615         | 63.9%             | 14,267 |
| Reclaimed            | 44             | 913           | 36.1%             | 6,414  |
| Active               | 1              |               |                   |        |
| Total                | 367            | 2,528         |                   | 20,680 |

AMD Streams

192 miles

| Statewide PA Inventory   | # of AML Sites | # of Features | % of AML Features | Acres   |
|--------------------------|----------------|---------------|-------------------|---------|
| Unreclaimed              | 5,300          | 27,379        | 81.4%             | 178,598 |
| Reclaimed                | 262            | 6,276         | 18.6%             | 37,091  |
| Active                   | 14             |               |                   |         |
| Total                    | 5,576          | 33,655        |                   | 215,689 |
|                          |                |               |                   |         |
| AMD Streams              | 5,621          | miles         |                   |         |
| Delisted Streams '08-'18 | 246            | miles         |                   |         |