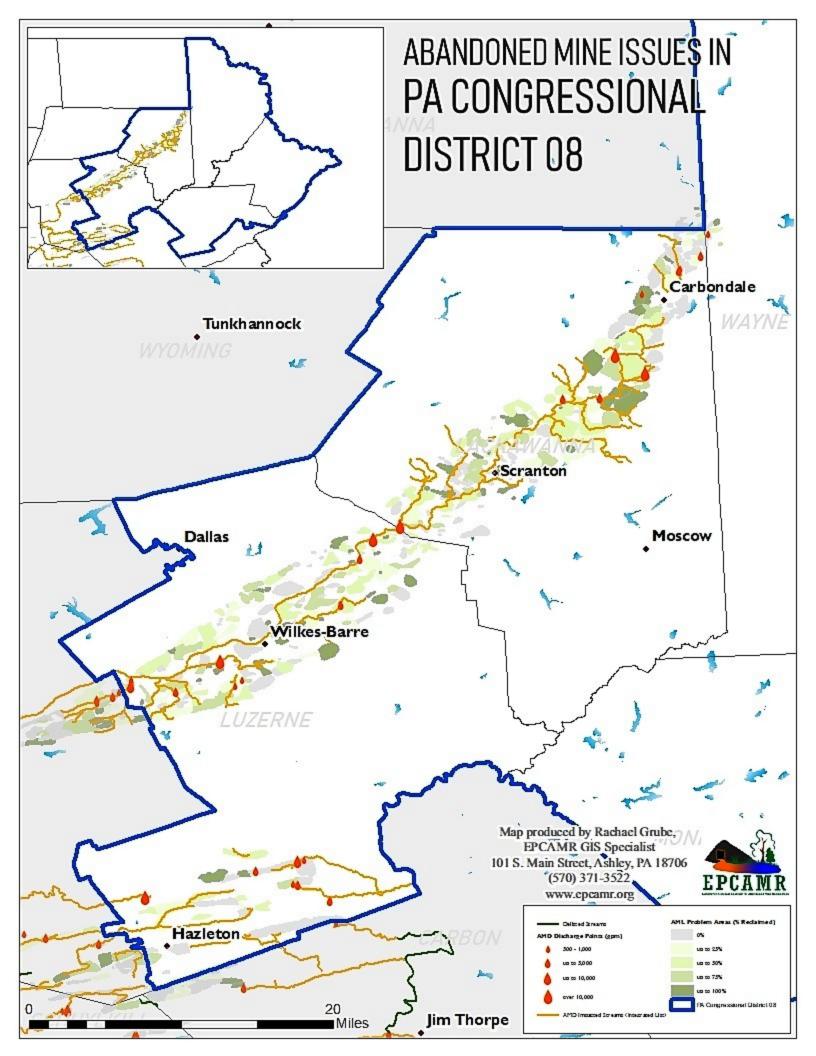

| District 8 Inventory | # of AML Sites | # of Features | % of AML Features | Acres  |
|----------------------|----------------|---------------|-------------------|--------|
| Unreclaimed          | 322            | 1,615         | 63.9%             | 14,267 |
| Reclaimed            | 44             | 913           | 36.1%             | 6,414  |
| Active               | 1              |               |                   |        |
| Total                | 367            | 2,528         |                   | 20,680 |

AMD Streams

192 miles

| Statewide PA Inventory   | # of AML Sites | # of Features | % of AML Features | Acres   |
|--------------------------|----------------|---------------|-------------------|---------|
| Unreclaimed              | 5,300          | 27,379        | 81.4%             | 178,598 |
| Reclaimed                | 262            | 6,276         | 18.6%             | 37,091  |
| Active                   | 14             |               |                   |         |
| Total                    | 5,576          | 33,655        |                   | 215,689 |
|                          |                |               |                   |         |
| AMD Streams              | 5,621          | miles         |                   |         |
| Delisted Streams '08-'18 | 246            | miles         |                   |         |