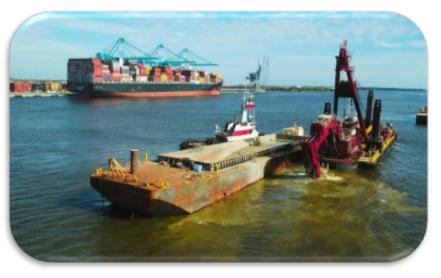

### **USACE Dredging Projects**

Toledo Harbor

> Cleveland Harbor Pumpout

Jacksonville Harbor

Grays Harbor Washington