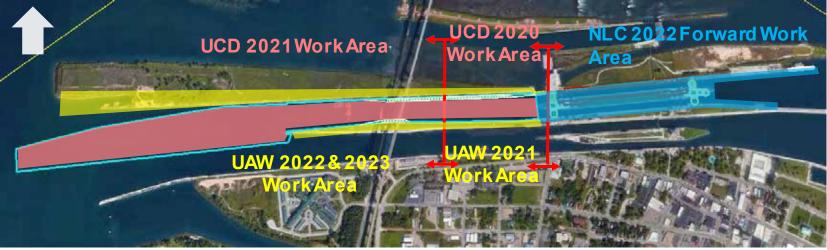

#### PUBLIC-PRIVATE PARTNERSHIPS – P3'S

P3 in Action - the Fargo-Moorhead Metropolitan Area Flood Risk Management Project