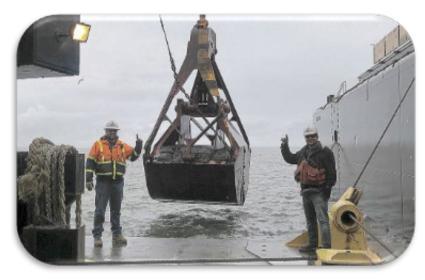

### **USACE Dredging Projects**

Toledo Harbor

> Cleveland Harbor Pumpout

Jacksonville Harbor

Grays Harbor Washington