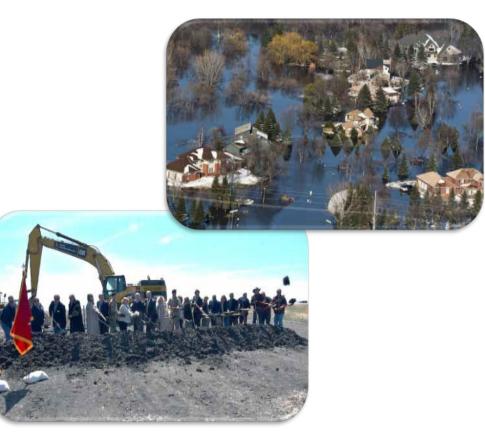

#### PUBLIC-PRIVATE PARTNERSHIPS – P3'S

P3 in Action - the Fargo-Moorhead Metropolitan Area Flood Risk Management Project